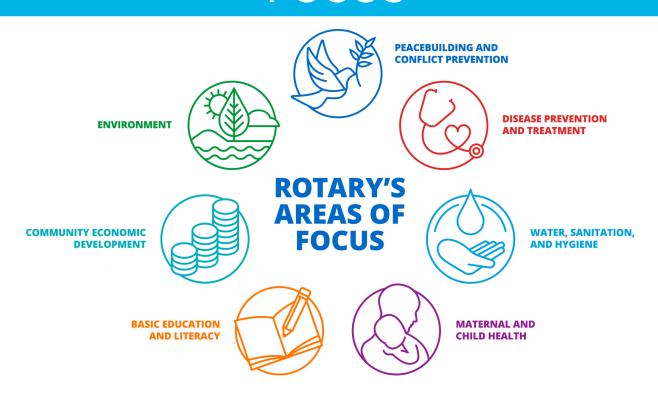

its newest member, Chris Herman the owner of Legacy Cleaning Solutions, during an induction ceremony held at the club's regular meeting on Friday, May 30, 2025. Chis is originally from Colorado and moved to Lawrenceburg with his wife, who was raised in Giles County, and children.

Lawrenceburg Rotarian Olivia White sponsored Chris and handled the induction ceremony.



Rotarian Stacie Odeneal presents a \$1000 contribution from community partners Donna Looper and George Kuney, who are integral to many of our club projects. They are impressed by Lawrenceburg's Books for Babies program and other literacy projects. Past President Tiffany Cope accepted on behalf of the club. Rotary President John Johnstone looks on from the podium.

# **The Rotary Foundation**

# ANNUAL FUND - AREAS OF FOCUS



# Rotary Club of Lawrenceburg 2025-2026 Committee Assignments

## Club Service- Tad Keaton

| Attendance        |
|-------------------|
| Stacie Odeneal- C |
| Paul Wayne - CC   |
| John Beasley      |
| Laura Fisher      |
| Kane Watkins      |
|                   |

# Communications/ Website/Bulletin Bill Phillips- C John Johnstone- CC Bob Augustin Will Nichols Kane Watkins

| Food Committee    |
|-------------------|
| Donna Pack - C    |
| Shawn Chapman- CC |
| Teresa Frazier    |
| Jason Grayson     |
| Sissy Garner      |
| Tad Keaton        |
|                   |

| Club History     |
|------------------|
| Bill Phillips- C |
| Bob Augustin- CO |
| John Beasley     |
| Charlie Brewer   |
| Ben Gobble       |
| Pat Hollman      |
| Tad Keaton       |
| Rick Skillington |
|