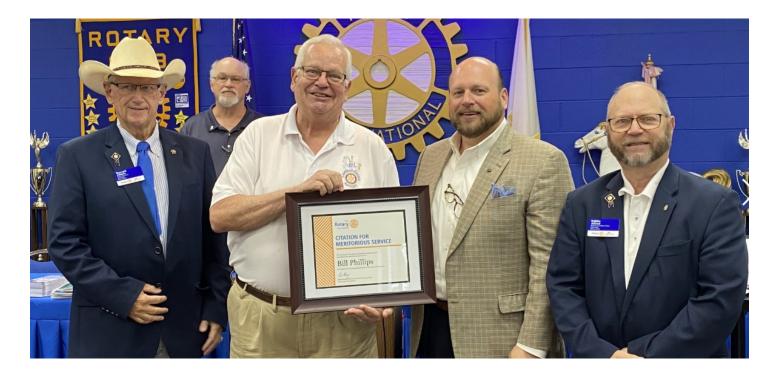

Rotary District Governor Darrell Ailshie, Rotarian Bill Phillips, Incoming District Governor Chris William, and Rotary Past District Governor (Foundation Chair) Eddie Allred.

During its weekly meeting on Friday, May 30, 2025, the Lawrenceburg Rotary Club proudly recognized long-time member Bill Phillips for his exceptional dedication and service to The Rotary Foundation. Rotary District Governor Darrell Ailshie, joined by District Foundation Chair Eddie Allred, presented Phillips with the prestigious *Rotary Foundation Citation for Meritorious Service*.

This distinguished honor is awarded to Rotarians who have demonstrated outstanding service to The Rotary Foundation through active and impactful support. The award reflects Phillips' many years of leadership, his unwavering commitment to international service—particularly in Honduras—and his tireless efforts to promote the ideals of Rotary.

District Governor Ailshie praised Phillips' "lifelong example of Service Above Self," noting his instrumental role in strengthening the Rotary Foundation at both the club and district levels. District Foundation Chair Allred highlighted Phillips' influence on fundraising, and member education.

Phillips, a former Rotary Club president and long-serving Rotary Foundation chair, expressed deep gratitude for the recognition. "The Rotary Foundation changes lives around the world—and being part of that effort has been one of the greatest privileges of my life". He credited the support of local Rotarians for his efforts in supporting the Rotary Foundation.