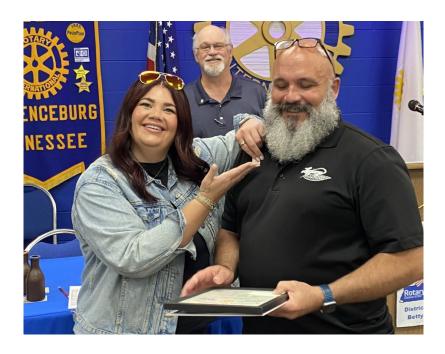

The Lawrenceburg Rotary Club welcomed its newest member, Chris Herman the owner of Legacy Cleaning Solutions, during an induction ceremony held at the club's regular meeting on Friday, May 30, 2025. Chis is originally from Colorado and moved to Lawrenceburg with his wife, who was raised in Giles County, and children.

Lawrenceburg Rotarian Olivia White sponsored Chris and handled the induction ceremony.

Rotarian Stacie Odeneal presents a \$1000 contribution from community partners Donna Looper and George Kuney, who are integral to many of our club projects. They are impressed by Lawrenceburg's Books for Babies program and other literacy projects. Past President Tiffany Cope accepted on behalf of the club. Rotary President John Johnstone looks on from the podium.