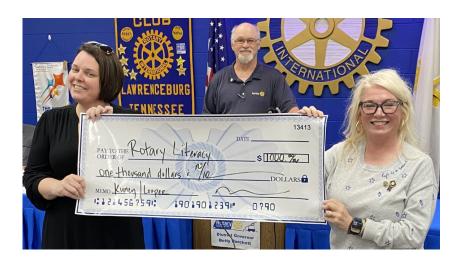

Lawrenceburg Rotarian Olivia White sponsored Chris and handled the induction ceremony.

Rotarian Stacie Odeneal presents a \$1000 contribution from community partners Donna Looper and George Kuney, who are integral to many of our club projects. They are impressed by Lawrenceburg's Books for Babies program and other literacy projects. Past President Tiffany Cope accepted on behalf of the club. Rotary President John Johnstone looks on from the podium.